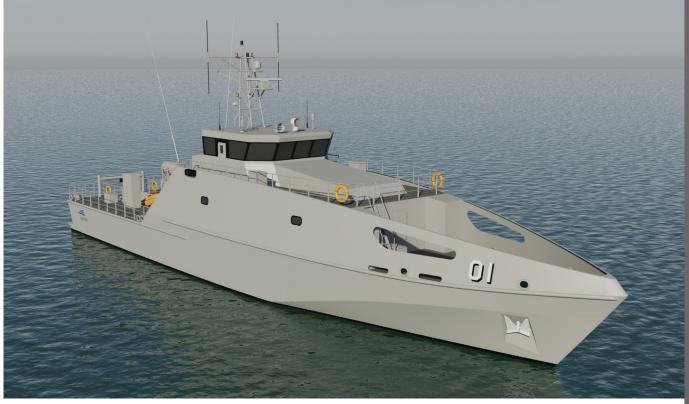

PACIFIC PATROL BOAT

# **AUSTAL PPB 40**



### PRINCIPAL DIMENSIONS

Length overall39.5 metresBeam (overall)8.0 metresDraft, Loaded (approx.)2.5 metres

#### **COMMUNICATION & SENSORS**

Communication

Navigation

VHF/DSC Radios, MF/HF DSC Radios, VHF Aeroband Radio, UHF Military Radio, Inmarsat C, SatCom,HF and VHF Radio Direction Finder X-Band Radar, Electronic Chart System, DGPS, Gyrocompass, Autopilot, Depth Sounder

#### **ACCOMMODATION**

Berths 23

#### **ARMAMENT**

Space and weight reservation for a single foredeck mounted naval gun, port and starboard midship machine guns

#### ADDITIONAL FEATURES

Ships Boat

1 x Work Ribs (WRH635FRB)

SOLAS approved Fast rescue boat for 15 persons @ 100kg

Powered by 2x90hp outboard motors

Cargo Deck

16m² with lashing grid serviced by crane

## PROPULSION

 $\begin{array}{c} \text{M