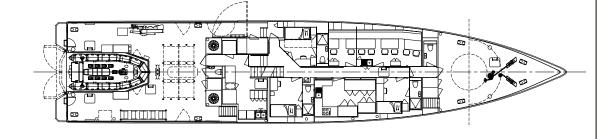

# **AUSTAL PPB 40**

PROFILE @ CENTRELINE

**PROFILE** 

**BRIDGE DECK** 

MAIN DECK

LOWER DECK

#### **ACCOMMODATION**

Berths 23

#### ADDITIONAL FEATURES

Ships Boat

1 x Work Ribs (WRH635FRB)

SOLAS approved Fast rescue boat for 15 persons @ 100kg

Powered by 2x90hp outboard motors

Cargo Deck

16m² with lashing grid serviced by crane