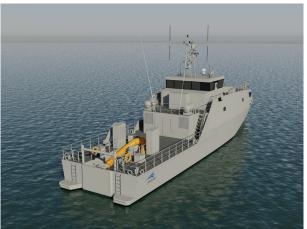

#### ADDITIONAL FEATURES

Ships Boat

1 x Work Ribs (WRH635FRB)

SOLAS approved Fast rescue boat for 15 persons @ 100kg

Powered by 2x90hp outboard motors

Cargo Deck

16m² with lashing grid serviced by crane