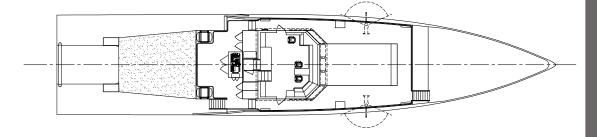

# **AUSTAL PPB 40**

PROFILE @ CENTRELINE

**PROFILE** 

**BRIDGE DECK** 

MAIN DECK

LOWER DECK