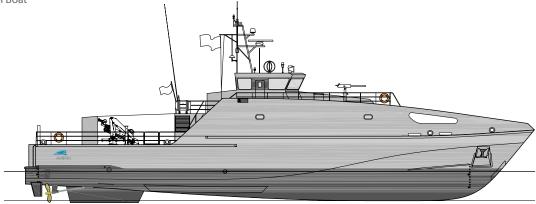

# **AUSTAL PPB 40**

PROFILE @ CENTRELINE

**PROFILE** 

**BRIDGE DECK** 

MAIN DECK

LOWER DECK