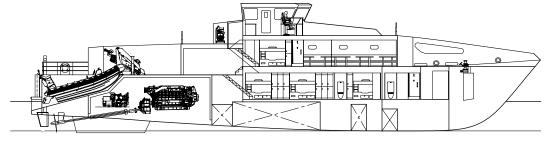

# **AUSTAL PPB 40**

PROFILE @ CENTRELINE

**PROFILE** 

**BRIDGE DECK** 

MAIN DECK

LOWER DECK

## PROPULSION

 $\begin{array}{c} \text{Main engines} & 2 \times \text{Caterpillar 3516C} \\ 2 \times 2000 \text{ bkW } @ 1600 \text{ rpm} \\ \text{Gearboxes} & 2 \times \text{ZF 7600 (with trolling valves)} \\ \text{Propellers} & 2 \times \text{fixed pitch} \end{array}$ 

#### ADDITIONAL FEATURES

Ships Boat

1 x Work Ribs (WRH635FRB)

SOLAS approved Fast rescue boat for 15 persons @ 100kg

Powered by 2x90hp outboard motors

Cargo Deck

16m² with lashing grid serviced by crane

#### **ARMAMENT**

Space and weight reservation for a single foredeck mounted naval gun, port and starboard midship machine guns